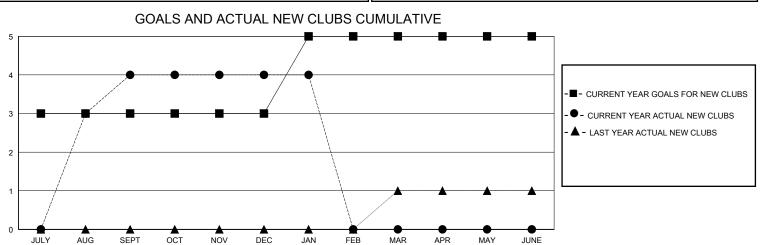

## District 315A3

GMT: LOCATION REP OF BANGLADESH GMT CA

| OWIT.         | WIT.          |             |               |                       |                        |                         |                                                    |  |  |
|---------------|---------------|-------------|---------------|-----------------------|------------------------|-------------------------|----------------------------------------------------|--|--|
|               | Club          | s           |               | Members               |                        |                         |                                                    |  |  |
|               | RESULTS FOR   | R 2023-2024 |               | RESULTS FOR 2023-2024 |                        |                         |                                                    |  |  |
| QUARTER       | NEW CLUB GOAL | NEW CLUBS   | DROPPED CLUBS | QUARTER MEME          | BER GROWTH NET<br>GOAL | MEMBER GROWTH<br>ACTUAL | DROPPED<br>MEMBERS ACTUAL<br>(including transfers) |  |  |
| JULY/AUG/SEPT | 3             | 4           | 1             | JULY/AUG/SEPT         | 15                     | 104                     | 49                                                 |  |  |
| OCT/NOV/DEC   | 0             | 0           | 5             | OCT/NOV/DEC           | 10                     | 13                      | 183                                                |  |  |
| JAN/FEB/MAR   | 2             | 0           | 0             | JAN/FEB/MAR           | 15                     | 2                       | 8                                                  |  |  |
| APR/MAY/JUNE  | 0             | 0           | 0             | APR/MAY/JUNE          | 5                      | 0                       | 0                                                  |  |  |