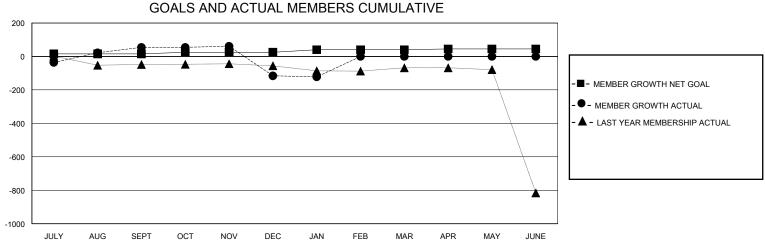

## District 315A3

GMT: LOCATION REP OF BANGLADESH GMT CA

| OWIT.         | WIT.          |             |               |                       |                        |                         |                                                    |  |  |
|---------------|---------------|-------------|---------------|-----------------------|------------------------|-------------------------|----------------------------------------------------|--|--|
|               | Club          | s           |               | Members               |                        |                         |                                                    |  |  |
|               | RESULTS FOR   | R 2023-2024 |               | RESULTS FOR 2023-2024 |                        |                         |                                                    |  |  |
| QUARTER       | NEW CLUB GOAL | NEW CLUBS   | DROPPED CLUBS | QUARTER MEME          | BER GROWTH NET<br>GOAL | MEMBER GROWTH<br>ACTUAL | DROPPED<br>MEMBERS ACTUAL<br>(including transfers) |  |  |
| JULY/AUG/SEPT | 3             | 4           | 1             | JULY/AUG/SEPT         | 15                     | 104                     | 49                                                 |  |  |
| OCT/NOV/DEC   | 0             | 0           | 5             | OCT/NOV/DEC           | 10                     | 13                      | 183                                                |  |  |
| JAN/FEB/MAR   | 2             | 0           | 0             | JAN/FEB/MAR           | 15                     | 2                       | 8                                                  |  |  |
| APR/MAY/JUNE  | 0             | 0           | 0             | APR/MAY/JUNE          | 5                      | 0                       | 0                                                  |  |  |